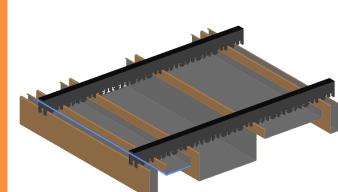

## **Characteristics:**

Gyproc® Metlance™ Multilevel baffles are made of Aluminium and different height-width of baffles are placed linearly at specific distance to form unique patterns. Gyproc® Metlance™ Multiline Baffles are a perfect fit for spacious rooms. It enhances the elegance & usability of any space. The baffles also enhance the acoustics of the space.

## **Application:**

Offices, Reception Lobby, Conference Rooms, Metro stations, Airports etc.

## **Physical Properties:**

Thickness (mm) : 0.7±0.05

Length (mm) : 2400/3000/3600 (±4) Width (mm) : 25/75/125/175 (±1) Height (mm) : 25/50/75 (±1) : Aluminium Material Finish : Powder coated Colour : As per RAL code Gap (mm) : 25/75/125 (±1)