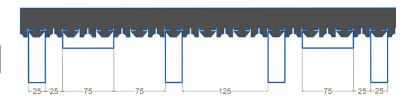

## **Physical Properties:**

Thickness (mm) : 0.7±0.05

Length (mm) : 2400/3000/3600 (±4) Width (mm) : 25/75/125/175 (±1) Height (mm) : 25/50/75 (±1) : Aluminium Material Finish : Powder coated Colour : As per RAL code Gap (mm) : 25/75/125 (±1)